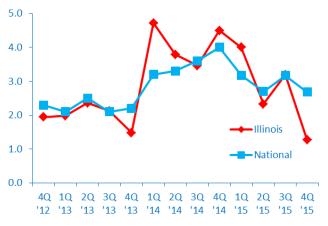

# ILLINOIS GROWTH **VS. NATIONAL**

### **Revenue Growth past 12 months**

### **Revenue Growth next 12 months**