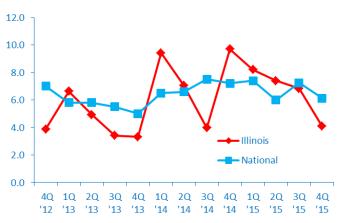

Preparing for growth through capital investment Over half of middle market companies in Illinois are poised to invest. 56% **GLOBAL ECONOMY** NATIONAL ECONOMY LOCAL ECONOMY **49**% **37**<sup>%</sup> **55**<sup>%</sup> VS. NATIONAL MIDDLE MARKET 47% 76% 67% FOR MORE INFORMATION VISIT MIDDLEMARKETCENTER.ORG In Collaboration With THE OHIO STATE UNIVERSITY NATIONAL CENTER FOR **GE** Capital THE MIDDLE MARKET FISHER COLLEGE OF BUSINESS

## **MEET ILLINOIS' MIGHTY MIDDLE MARKET**

### Illinois' Middle Market Defined

**FINANCE & INSURANCE** 

7.2%



**PROFESSIONAL SERVICES** 

7.1%

SOURCE: 2014 D&B DATA

**TRANSPORTATION &** 

WAREHOUSING

3.3%

MANUFACTURING

21.4%

**ILLINOIS** MIDDLE MARKET **INDICATOR** 

2015 40

# ILLINOIS GROWTH **VS. NATIONAL**

### **Revenue Growth past 12 months**



### **Revenue Growth next 12 months**



### **Employment Growth past 12 months**



### **Employment Growth next 12 months**



FOR MORE INFORMATION VISIT MIDDLEMARKETCENTER.ORG

In Collaboration With



THE OHIO STATE UNIVERSITY FISHER COLLEGE OF BUSINESS



NATIONAL CENTER FOR THE MIDDLE MARKET