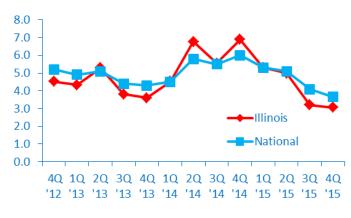

stment Over half of middle market companies in Illinois are poised to invest. 56% **GLOBAL ECONOMY** NATIONAL ECONOMY LOCAL ECONOMY **49**% **37**<sup>%</sup> **55**<sup>%</sup> VS. NATIONAL MIDDLE MARKET 47% 76% 67% FOR MORE INFORMATION VISIT MIDDLEMARKETCENTER.ORG In Collaboration With THE OHIO STATE UNIVERSITY NATIONAL CENTER FOR **GE** Capital THE MIDDLE MARKET FISHER COLLEGE OF BUSINESS

## **MEET ILLINOIS' MIGHTY MIDDLE MARKET**

### Illinois' Middle Market Defined

**FINANCE & INSURANCE** 

7.2%



**PROFESSIONAL SERVICES** 

7.1%

SOURCE: 2014 D&B DATA

**TRANSPORTATION &** 

WAREHOUSING

3.3%

MANUFACTURING

21.4%

**ILLINOIS** MIDDLE MARKET **INDICATOR** 

2015 40

# ILLINOIS GROWTH **VS. NATIONAL**

### **Revenue Growth past 12 months**



### **Revenue Growth next 12 months**



### **Employment Growth past 12 months**



### **Employment Growth next 12 months**



FOR MORE INFORMATION VISIT MIDDLEMARKETCENTER.ORG

In Collaboration With



THE OHIO STATE UNIVERSITY FISHER COLLEGE OF BUSINESS



NATIONAL CENTER FOR THE MIDDLE MARKET